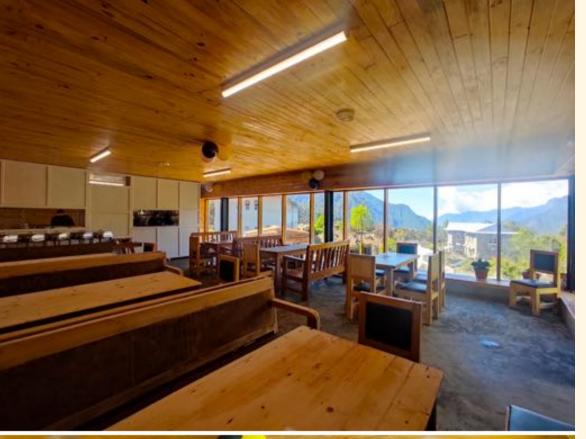

# **New Kitchen Dinning Hall**

for the students and teachers

With the financial support from Luklass Association and Khumbu Pasanglhamu Rural Municipality, Action for Nepal has built a new Kitchen and dining hall for the students and teachers of Mahendra Jyoti School. The new dining hall will accommodate 50+ students living in the hostel. The building is built using earthquake resistance technology and has been well insulated.

The head teacher of Mahendra Jyoti Secondary School, Mr Kumar Rai says, "We now have a proper kitchen dining hall for our 50 students living in the hostel. I can feel and see, the design and the atmosphere of the dining room has encouraged our students to feel happy, healthy and comfortable. The meals will be provided in the dining hall with a buffet service where students will sit and have hot meals together which will promote social interaction and allow them to socialize with friends while eating. The new dining hall has a good space, so we are also planning to use it also for parent meetings, staff meetings and evening tuition class for the hostel students"

#### Pictures of New Kitchen and Dining Hall Project

**New Dining hall** 

**Washing Space** 

**New Kitchen** 

Opening celebration of the kitchen dining hall

**Cake cutting celebration** 

The president and Vice President of Luklass Association receiving the appreciation letter from local government