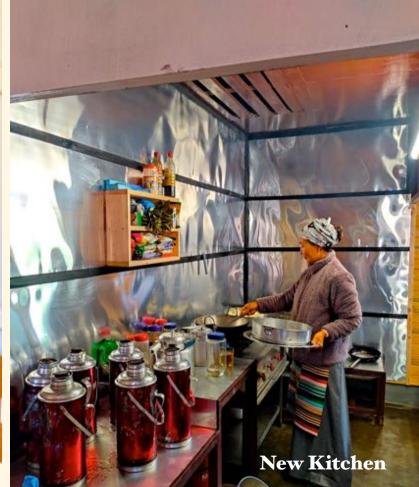

# **New Kitchen Dinning Hall**

for the students and teachers

With the financial support from Luklass Association and Khumbu Pasanglhamu Rural Municipality, Action for Nepal has built a new Kitchen and dining hall for the students and teachers of Mahendra Jyoti School. The new dining hall will accommodate 50+ students living in the hostel. The building is built using earthquake resistance technology and has been well insulated.

#### Pictures of New Kitchen and Dining Hall Project

**New Dining hall** 

**Washing Space** 

**New Kitchen** 

Opening celebration of the kitchen dining hall

**Cake cutting celebration** 

The president and Vice President of Luklass Association receiving the appreciation letter from local government