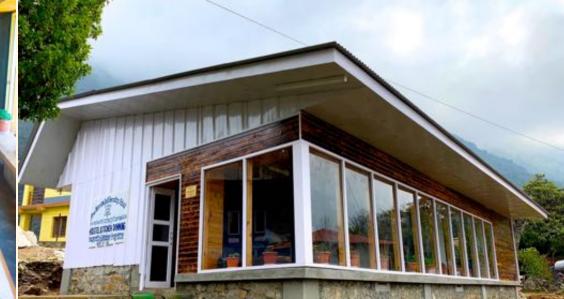

# **New Kitchen Dinning Hall**

for the students and teachers

With the financial support from Luklass Association and Khumbu Pasanglhamu Rural Municipality, Action for Nepal has built a new Kitchen and dining hall for the students and teachers of Mahendra Jyoti School. The new dining hall will accommodate 50+ students living in the hostel. The building is built using earthquake resistance technology and has been well insulated.

#### Pictures of New Kitchen and Dining Hall Project

**New Dining hall** 

**Washing Space** 

**New Kitchen** 

Opening celebration of the kitchen dining hall

**Cake cutting celebration** 

The president and Vice President of Luklass Association receiving the appreciation letter from local government