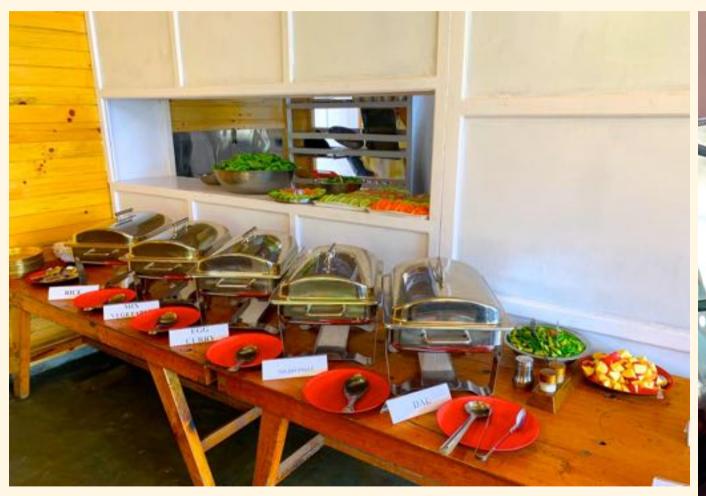

The head teacher of Mahendra Jyoti Secondary School, Mr Kumar Rai says, "We now have a proper kitchen dining hall for our 50 students living in the hostel. I can feel and see, the design and the atmosphere of the dining room has encouraged our students to feel happy, healthy and comfortable. The meals will be provided in the dining hall with a buffet service where students will sit and have hot meals together which will promote social interaction and allow them to socialize with friends while eating. The new dining hall has a good space, so we are also planning to use it also for parent meetings, staff meetings and evening tuition class for the hostel students"

#### Pictures of New Kitchen and Dining Hall Project

**New Dining hall** 

**Washing Space** 

**New Kitchen** 

Opening celebration of the kitchen dining hall

**Cake cutting celebration** 

The president and Vice President of Luklass Association receiving the appreciation letter from local government