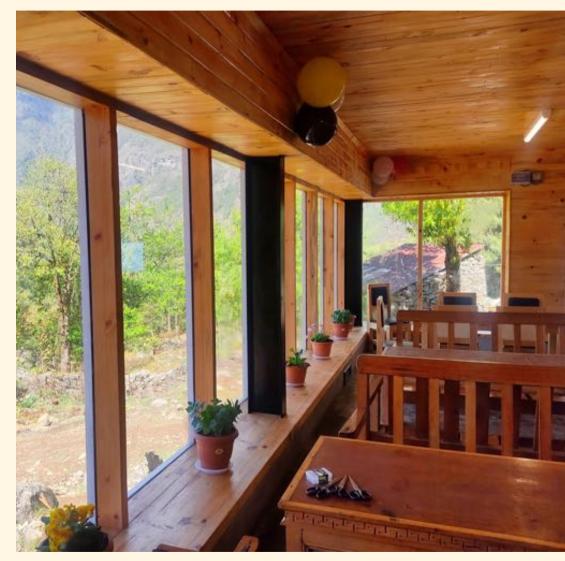

# **New Kitchen Dinning Hall**

for the students and teachers

With the financial support from Luklass Association and Khumbu Pasanglhamu Rural Municipality, Action for Nepal has built a new Kitchen and dining hall for the students and teachers of Mahendra Jyoti School. The new dining hall will accommodate 50+ students living in the hostel. The building is built using earthquake resistance technology and has been well insulated.

#### I am so happy to be in New Dining hall

Namaste, my name is Ramita Magar Regmi. I study in grade seven, I am from Payan village and I have been living in a hostel for the last three years.

I very much liked the new kitchen and new dining hall. It has open space, lots of natural lights and with big wall glasses we can also see a good view of the mountain. It's very warm inside. In the previous dining hall, there were not enough natural lights, the dining hall was cold in winter and the space was very limited. Our new kitchen is very clean.

#### Pictures of New Kitchen and Dining Hall Project

**New Dining hall** 

**Washing Space** 

**New Kitchen** 

Opening celebration of the kitchen dining hall

**Cake cutting celebration** 

The president and Vice President of Luklass Association receiving the appreciation letter from local government