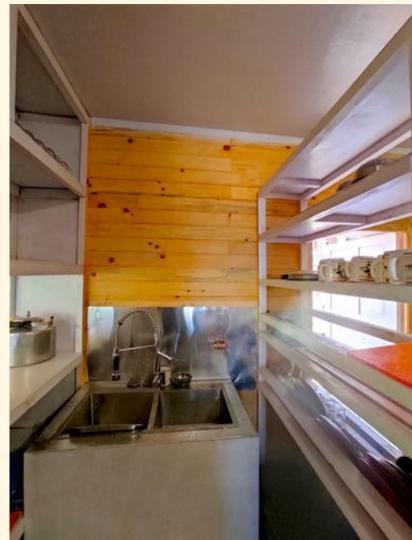

The school had the old temporary kitchen dining hall which was not enough for the 50 students and teacher to accommodate. The dining hall had a very limited space, during the winter season the hall gets too cold and it's hard for the students to be in the hall. The space in the kitchen was congested and there were no water facilities inside the kitchen for washing dishes, due to limited space it was very limited for the kitchen staff to move around.

# **New Kitchen Dinning Hall**

for the students and teachers

With the financial support from Luklass Association and Khumbu Pasanglhamu Rural Municipality, Action for Nepal has built a new Kitchen and dining hall for the students and teachers of Mahendra Jyoti School. The new dining hall will accommodate 50+ students living in the hostel. The building is built using earthquake resistance technology and has been well insulated.

#### Pictures of New Kitchen and Dining Hall Project

**New Dining hall** 

**Washing Space** 

**New Kitchen** 

Opening celebration of the kitchen dining hall

**Cake cutting celebration** 

The president and Vice President of Luklass Association receiving the appreciation letter from local government