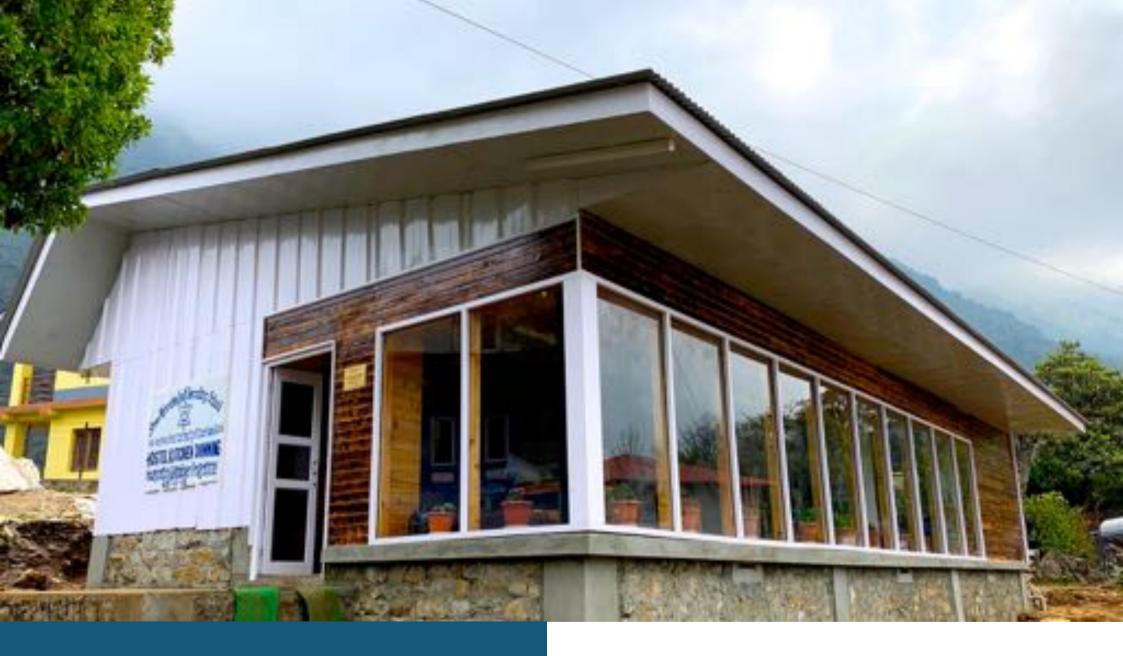

# **New Kitchen Dinning Hall**

for the students and teachers

With the financial support from Luklass Association and Khumbu Pasanglhamu Rural Municipality, Action for Nepal has built a new Kitchen and dining hall for the students and teachers of Mahendra Jyoti School. The new dining hall will accommodate 50+ students living in the hostel. The building is built using earthquake resistance technology and has been well insulated.

The head teacher of Mahendra Jyoti Secondary School, Mr Kumar Rai says, "We now have a proper kitchen dining hall for our 50 students living in the hostel. I can feel and see, the design and the atmosphere of the dining room has encouraged our students to feel happy, healthy and comfortable. The meals will be provided in the dining hall with a buffet service where students will sit and have hot meals together which will promote social interaction and allow them to socialize with friends while eating. The new dining hall has a good space, so we are also planning to use it also for parent meetings, staff meetings and evening tuition class for the hostel students"

#### Pictures of New Kitchen and Dining Hall Project

**New Dining hall** 

**Washing Space** 

**New Kitchen** 

Opening celebration of the kitchen dining hall

**Cake cutting celebration** 

The president and Vice President of Luklass Association receiving the appreciation letter from local government