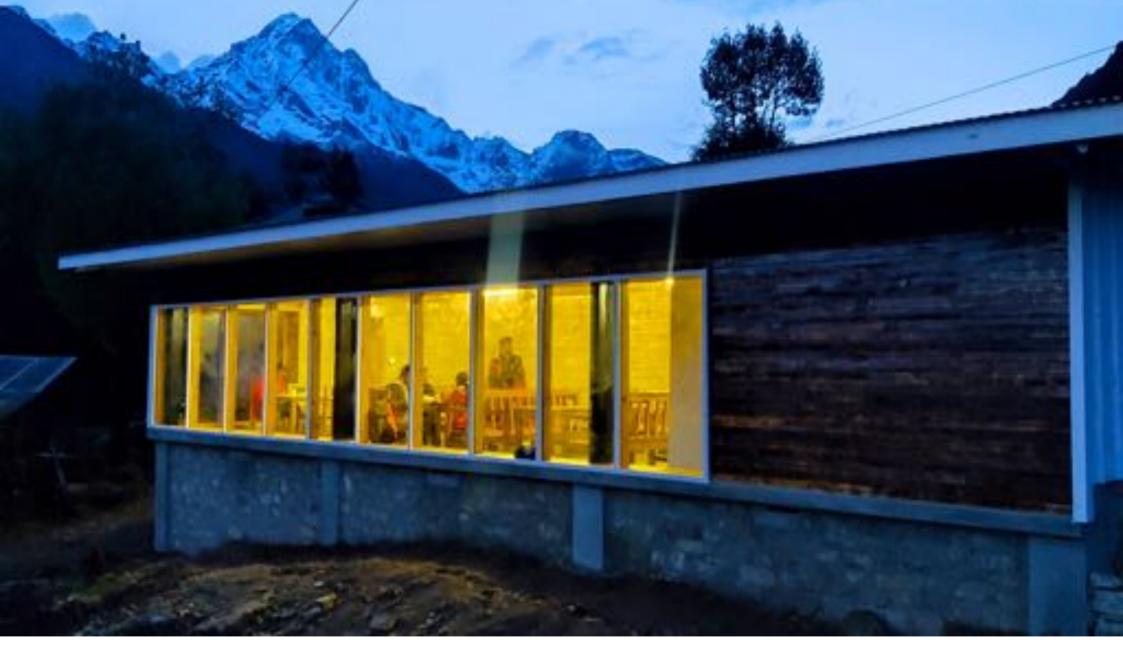

# **New Kitchen Dinning Hall**

for the students and teachers

With the financial support from Luklass Association and Khumbu Pasanglhamu Rural Municipality, Action for Nepal has built a new Kitchen and dining hall for the students and teachers of Mahendra Jyoti School. The new dining hall will accommodate 50+ students living in the hostel. The building is built using earthquake resistance technology and has been well insulated.

#### I am so happy to be in New Dining hall

Namaste, my name is Ramita Magar Regmi. I study in grade seven, I am from Payan village and I have been living in a hostel for the last three years.

I very much liked the new kitchen and new dining hall. It has open space, lots of natural lights and with big wall glasses we can also see a good view of the mountain. It's very warm inside. In the previous dining hall, there were not enough natural lights, the dining hall was cold in winter and the space was very limited. Our new kitchen is very clean.

#### Pictures of New Kitchen and Dining Hall Project

**New Dining hall** 

**Washing Space** 

**New Kitchen** 

Opening celebration of the kitchen dining hall

**Cake cutting celebration** 

The president and Vice President of Luklass Association receiving the appreciation letter from local government