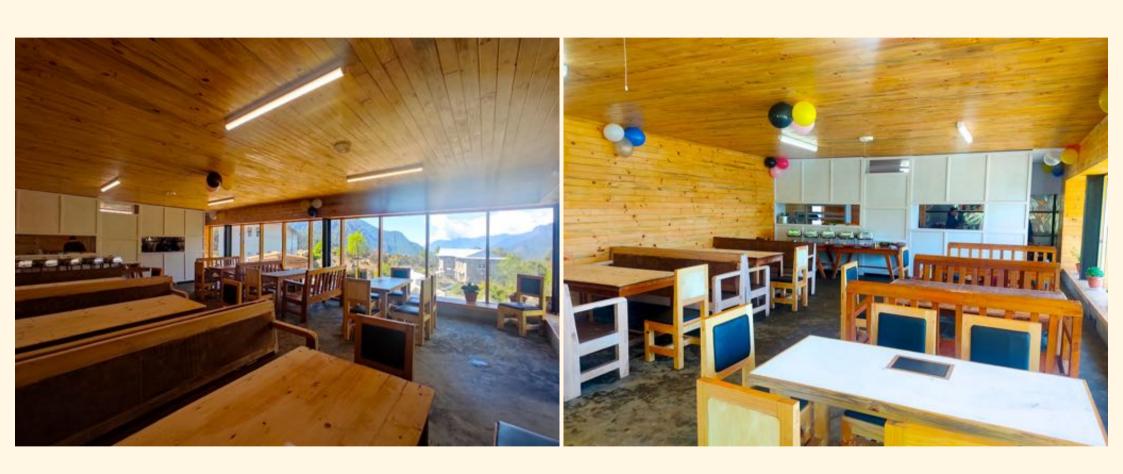

# **New Kitchen Dinning Hall**

for the students and teachers

With the financial support from Luklass Association and Khumbu Pasanglhamu Rural Municipality, Action for Nepal has built a new Kitchen and dining hall for the students and teachers of Mahendra Jyoti School. The new dining hall will accommodate 50+ students living in the hostel. The building is built using earthquake resistance technology and has been well insulated.

The head teacher of Mahendra Jyoti Secondary School, Mr Kumar Rai says, "We now have a proper kitchen dining hall for our 50 students living in the hostel. I can feel and see, the design and the atmosphere of the dining room has encouraged our students to feel happy, healthy and comfortable. The meals will be provided in the dining hall with a buffet service where students will sit and have hot meals together which will promote social interaction and allow them to socialize with friends while eating. The new dining hall has a good space, so we are also planning to use it also for parent meetings, staff meetings and evening tuition class for the hostel students"

#### I am so happy to be in New Dining hall

Namaste, my name is Ramita Magar Regmi. I study in grade seven, I am from Payan village and I have been living in a hostel for the last three years.

I very much liked the new kitchen and new dining hall. It has open space, lots of natural lights and with big wall glasses we can also see a good view of the mountain. It's very warm inside. In the previous dining hall, there were not enough natural lights, the dining hall was cold in winter and the space was very limited. Our new kitchen is very clean.