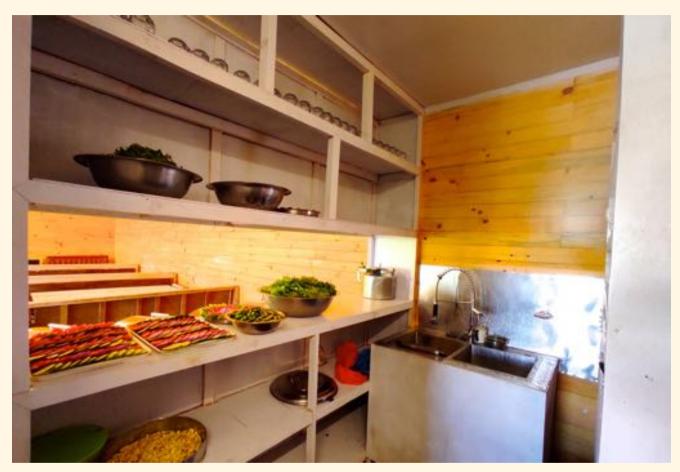

The school had the old temporary kitchen dining hall which was not enough for the 50 students and teacher to accommodate. The dining hall had a very limited space, during the winter season the hall gets too cold and it's hard for the students to be in the hall. The space in the kitchen was congested and there were no water facilities inside the kitchen for washing dishes, due to limited space it was very limited for the kitchen staff to move around.

#### I am so happy to be in New Dining hall

Namaste, my name is Ramita Magar Regmi. I study in grade seven, I am from Payan village and I have been living in a hostel for the last three years.

I very much liked the new kitchen and new dining hall. It has open space, lots of natural lights and with big wall glasses we can also see a good view of the mountain. It's very warm inside. In the previous dining hall, there were not enough natural lights, the dining hall was cold in winter and the space was very limited. Our new kitchen is very clean.