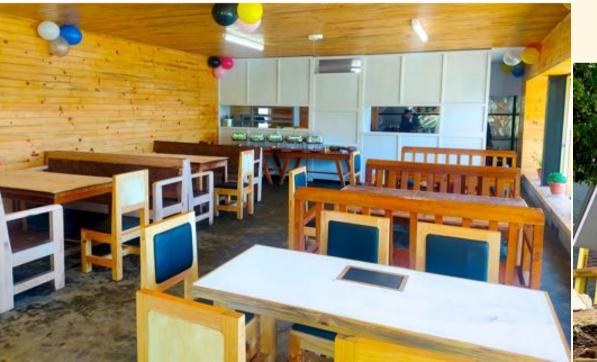

# **New Kitchen Dinning Hall**

for the students and teachers

With the financial support from Luklass Association and Khumbu Pasanglhamu Rural Municipality, Action for Nepal has built a new Kitchen and dining hall for the students and teachers of Mahendra Jyoti School. The new dining hall will accommodate 50+ students living in the hostel. The building is built using earthquake resistance technology and has been well insulated.

The head teacher of Mahendra Jyoti Secondary School, Mr Kumar Rai says, "We now have a proper kitchen dining hall for our 50 students living in the hostel. I can feel and see, the design and the atmosphere of the dining room has encouraged our students to feel happy, healthy and comfortable. The meals will be provided in the dining hall with a buffet service where students will sit and have hot meals together which will promote social interaction and allow them to socialize with friends while eating. The new dining hall has a good space, so we are also planning to use it also for parent meetings, staff meetings and evening tuition class for the hostel students"

#### Pictures of New Kitchen and Dining Hall Project

**New Dining hall** 

**Washing Space** 

**New Kitchen** 

Opening celebration of the kitchen dining hall

**Cake cutting celebration** 

The president and Vice President of Luklass Association receiving the appreciation letter from local government